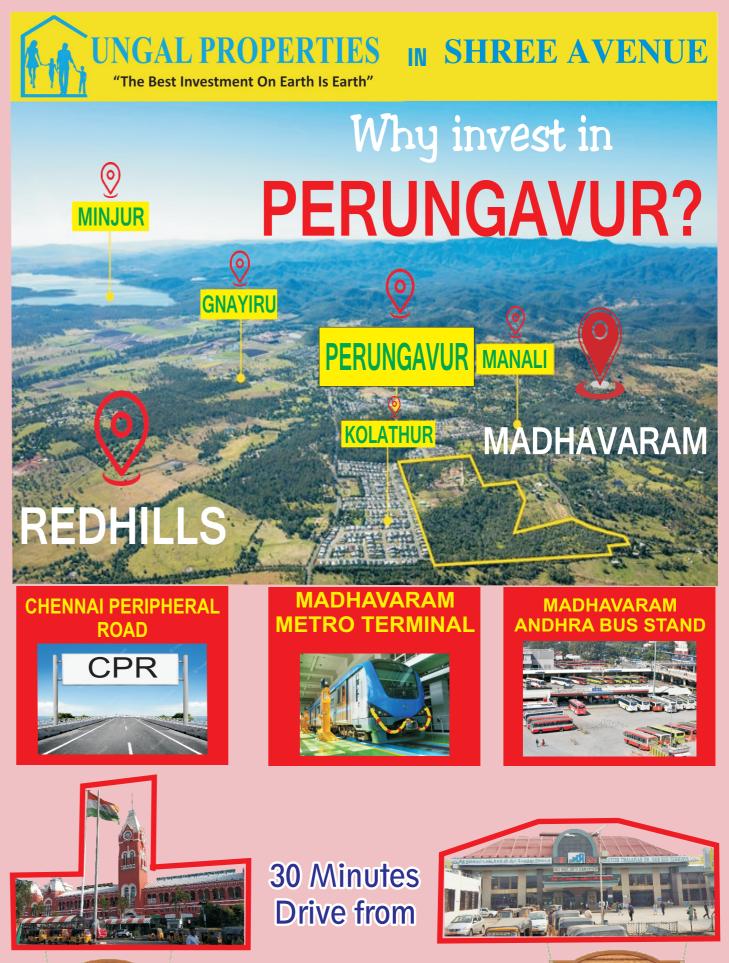

தமது மனைப்பீரீவில் ஒருந்து 10 நீமிட தொலைவில் மாதவரம் மெடீரோ (CMRL) 15 நீமிட தொலைவில் சென்னை – ஆந்தீரா மாநில பேருந்து நிலையம் அமைந்துள்ளது.

நமது மனைப்பிரீவில் ஒருந்து 4 கிலோ மீட்டர் தொலைவில் ஹெஹில்ஸ் பஸ் ஸ்டாப், வசந்த் & கோ, வரம்பூர் ரேவதி, CRT தங்கமாளிகை ஆகியவை அருகாமையில் அமைந்துள்ளது.

- A 400 அடி வெளிவட்ட சாலை மற்றும் அருமந்தை பஜார் நமது மனைப்பிரீவிற்கு அருகில் அமைந்துள்ளது.
- நமது மனைப்பிரவில் அருகாமையில் பிரசித்தி வெற்ற கோயில்கள், மசூதிகள் மற்றும் தேவாலயங்கள் அமைந்துள்ளது.
- ிறு குறு குறு காழ் பகுதியில் விட்டு மனையின் விலை ஒரு கோடி ரூபாய்க்கு மேல்தான் தொண்டிற்கும் மத்தியில் நம் விட்டு மனை பிரவு அமைந்துள்ளது.
- சல வருடங்களலேயே பல மடங்கு வலை உயரக்கூடிய வீட்டு மனைப்பீர்வு கோயம்பேட்டிலருந்து அரை மணி நேர பயண தூரம் மட்டுமே
- வாஸ்து முறைப்படி CMDA அங்கீகாரம் வெற்று அடிப்படை வசதிகள் அனைத்தும் கொண்ட மனைப்பிரவு உடனடியாக வீடு கட்டி குடியேற மீன்சார வசதி கொண்ட வீட்டு மனைகள்
- து நமது மனைக்கு அருகாமையீல் சிறந்த பள்ளிகள், கல்லூரிகள் உள்ளது.
- நமது மனைப்பிரவீல் பூங்காக்கள், 20 அடி சாலைகள், தெரு வீளக்குகள், அழகிய மரக்கன்றுகள் அமைக்கப்பட்டுள்ளன.
  - 80% வங்க் கடன் செய்து தரப்படும்.
- நமது மனையைச் சுற்றி பாதுகாப்பு வேலி அமைந்துள்ளது.
- தமது மனைப்பிரவில்ருந்து கோயம்பேடு, வெடஹ்ஸ்ஸ், தருவொற்றியூர் ஆகிய ஒடங்களுக்கு நேரடி பேருந்து வசதி உள்ளது.