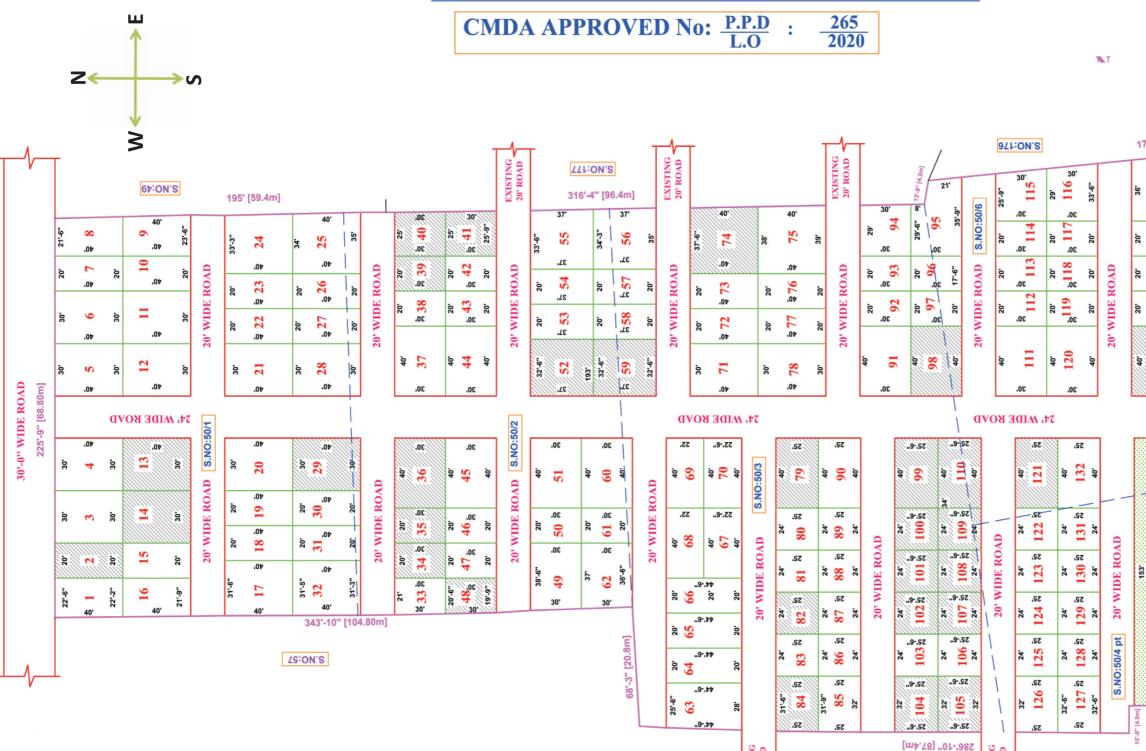

#### PLAN SHOWING THE LAYOUT OF HOUSE SITE IN S.No: 50/1, 50/2, 50/3, 50/4 Pt & 50/6 AT PERUNGAVUR VILLAGE, PONNERI TALUK, TIRUVALLUR DISTRIT.

|         |            | A STATE          |            | -                |
|---------|------------|------------------|------------|------------------|
|         | PLOT<br>NO | AREA IN<br>Sq.Ft | PLOT<br>NO | AREA IN<br>Sq.Ft |
|         | 1          | 890.0            | 69         | 880.0            |
|         | 3          | 1200.0           | 70         | 905.0            |
|         | 4          | 1200.0           | 71         | 1200.0           |
|         | 5          | 1200.0           | 72         | 800.0            |
|         | 6          | 1200.0           | 73         | 800.0            |
|         | 7          | 800.0            | 75         | 600.0            |
|         | 8          | 880.0            | 76         | 800.0            |
|         | 9          | 920.0            | 77         | 800.0            |
|         | 10         | 800.0            | 78         | 1200.0           |
|         | 11         | 1200.0           | 80         | 600.0            |
|         | 12         | 1200.0           | 81         | 600.0            |
|         | 15         | 800.0            | 83         | 600.0            |
|         | 16         | 675.0            | 85         | 797.0            |
|         | 17         | 1260.0           | 86         | 600.0            |
|         | 18         | 800.0            | 87         | 600.0            |
|         | 19         | 800.0            | 88         | 600.0            |
|         | 20         | 1200.0           | 89         | 600.0            |
|         | 21         | 1200.0           | 90         | 1000.0           |
|         | 22         | 800.0            | 91         | 1200.0           |
|         | 23         | 800.0            | 92         | 600.0            |
|         | 24         | 1345.0           | 93         | 600.0            |
|         | 25         | 1380.0           | 94         | 877.0            |
|         | 26         | 800.0            | 95         | 1019.0           |
| IC:ONIC | 27         | 800.0            | 96         | 600.0            |
|         | 28         | 1200.0           | 97         | 600.0            |
|         | 30         | 800.0            | 103        | 612.0            |
|         | 31         | 800.0            | 106        | 612.0            |
|         | 32         | 1255.0           | 111        | 1200.0           |
|         | 33         | 623.0            | 112        | 600.0            |
|         | 37         | 1200.0           | 113        | 600.0            |
|         | 38         | 600.0            | 114        | 600.0            |
|         | 42         | 600.0            | 115        | 821.0            |
|         | 43         | 600.0            | 116        | 937.0            |
|         | 44         | 1200.0           | 117        | 600.0            |
|         | 45         | 1200.0           | 118        | 600.0            |
|         | 46         | 600.0            | 119        | 600.0            |
|         | 47<br>49   | 600.0<br>1132.0  | 120        | 1200.0<br>600.0  |
|         |            |                  | 122        |                  |
|         | 50<br>51   | 600.0<br>1200.0  | 123        | 600.0<br>600.0   |
|         | 53         | 740.0            | 124<br>125 | 600.0            |
|         | 54         | 740.0            | 125        | 806.0            |
|         | 55         | 1253.0           | 120        | 812.0            |
|         | 56         | 1283.0           | 127        | 600.0            |
|         | 57         | 740.0            | 120        | 600.0            |
|         | 58         | 740.0            | 130        | 600.0            |
|         | 60         | 1200.0           | 131        | 600.0            |
|         | 61         | 600.0            | 132        | 1000.0           |
|         | 62         | 1102.0           | 140        | 600.0            |
|         | 63         | 1190.0           | 141        | 600.0            |
|         | 64         | 890.0            | 142        | 600.0            |
|         | 65         | 890.0            | 143        | 1125.0           |
|         | 66         | 890.0            | 145        | 1000.0           |
|         | 67         | 915              | 146        | 1000.0           |
|         | 68         | 880.0            | 147        | 1380.0           |
|         | TOTAL      | UNSOLD A         | REA - 968  | 92.0 Sq.Ft       |
| L       |            |                  |            |                  |