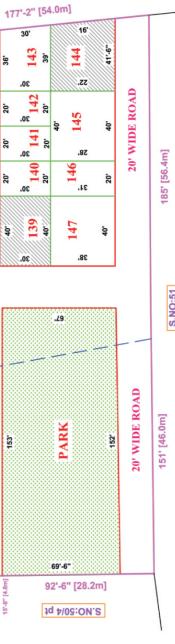

#### PLAN SHOWING THE LAYOUT OF HOUSE SITE IN S.No: 50/1, 50/2, 50/3, 50/4 Pt & 50/6 AT PERUNGAVUR VILLAGE, PONNERI TALUK, TIRUVALLUR DISTRIT.

|         |            | A STATE          |            | -                |
|---------|------------|------------------|------------|------------------|
|         | PLOT<br>NO | AREA IN<br>Sq.Ft | PLOT<br>NO | AREA IN<br>Sq.Ft |
|         | 1          | 890.0            | 69         | 880.0            |
|         | 3          | 1200.0           | 70         | 905.0            |
|         | 4          | 1200.0           | 71         | 1200.0           |
|         | 5          | 1200.0           | 72         | 800.0            |
|         | 6          | 1200.0           | 73         | 800.0            |
|         | 7          | 800.0            | 75         | 600.0            |
|         | 8          | 880.0            | 76         | 800.0            |
|         | 9          | 920.0            | 77         | 800.0            |
|         | 10         | 800.0            | 78         | 1200.0           |
|         | 11         | 1200.0           | 80         | 600.0            |
|         | 12         | 1200.0           | 81         | 600.0            |
|         | 15         | 800.0            | 83         | 600.0            |
|         | 16         | 675.0            | 85         | 797.0            |
|         | 17         | 1260.0           | 86         | 600.0            |
|         | 18         | 800.0            | 87         | 600.0            |
|         | 19         | 800.0            | 88         | 600.0            |
|         | 20         | 1200.0           | 89         | 600.0            |
|         | 21         | 1200.0           | 90         | 1000.0           |
|         | 22         | 800.0            | 91         | 1200.0           |
|         | 23         | 800.0            | 92         | 600.0            |
|         | 24         | 1345.0           | 93         | 600.0            |
|         | 25         | 1380.0           | 94         | 877.0            |
|         | 26         | 800.0            | 95         | 1019.0           |
| IC:ONIC | 27         | 800.0            | 96         | 600.0            |
|         | 28         | 1200.0           | 97         | 600.0            |
|         | 30         | 800.0            | 103        | 612.0            |
|         | 31         | 800.0            | 106        | 612.0            |
|         | 32         | 1255.0           | 111        | 1200.0           |
|         | 33         | 623.0            | 112        | 600.0            |
|         | 37         | 1200.0           | 113        | 600.0            |
|         | 38         | 600.0            | 114        | 600.0            |
|         | 42         | 600.0            | 115        | 821.0            |
|         | 43         | 600.0            | 116        | 937.0            |
|         | 44         | 1200.0           | 117        | 600.0            |
|         | 45         | 1200.0           | 118        | 600.0            |
|         | 46         | 600.0            | 119        | 600.0            |
|         | 47<br>49   | 600.0<br>1132.0  | 120        | 1200.0<br>600.0  |
|         |            |                  | 122        |                  |
|         | 50<br>51   | 600.0<br>1200.0  | 123        | 600.0<br>600.0   |
|         | 53         | 740.0            | 124<br>125 | 600.0            |
|         | 54         | 740.0            | 125        | 806.0            |
|         | 55         | 1253.0           | 120        | 812.0            |
|         | 56         | 1283.0           | 127        | 600.0            |
|         | 57         | 740.0            | 120        | 600.0            |
|         | 58         | 740.0            | 130        | 600.0            |
|         | 60         | 1200.0           | 131        | 600.0            |
|         | 61         | 600.0            | 132        | 1000.0           |
|         | 62         | 1102.0           | 140        | 600.0            |
|         | 63         | 1190.0           | 141        | 600.0            |
|         | 64         | 890.0            | 142        | 600.0            |
|         | 65         | 890.0            | 143        | 1125.0           |
|         | 66         | 890.0            | 145        | 1000.0           |
|         | 67         | 915              | 146        | 1000.0           |
|         | 68         | 880.0            | 147        | 1380.0           |
|         | TOTAL      | UNSOLD A         | REA - 968  | 92.0 Sq.Ft       |
| L       |            |                  |            |                  |